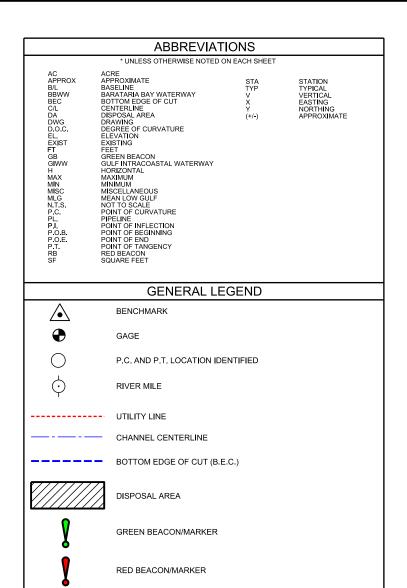

- 2. STATIONING: ALL STATION VALUES ARE ALONG, AND PERPENDICULAR, TO THE CHANNEL CENTERLINE. THE CHANNEL ALIGNMENT COORDINATES ARE SHOWN ON THE RESPECTIVE PLAN VIEW SHEETS (C-01 THROUGH C-05) FOR DREDGING LIMITS
- 3. RIVER MILES: RIVER MILES SHOWN ARE APPROXIMATE AND ARE FOR REFERENCE ONLY.
- 4. AZIMUTHS: ALL AZIMUTHS ARE GEODETIC AND ARE SHOWN IN THE SOUTHERN DIRECTION.
- 5. DATUMS: THE VERTICAL AND HORIZONTAL DATUMS ARE AS FOLLOWS:

VERTICAL DATUM - THE VERTICAL DATUM IS MLG (MEAN LOW GULF) AND ARE IN FEET.

HORIZONTAL DATUM - THE HORIZONTAL DATUM IS NAD 1983 STATE PLANE LOUISIANA SOUTH EXPRESSED IN SURVEY FOOT. ALL XY COORDINATES SHOWN ARE LOUISIANA STATE PLANE SOUTH (1702).