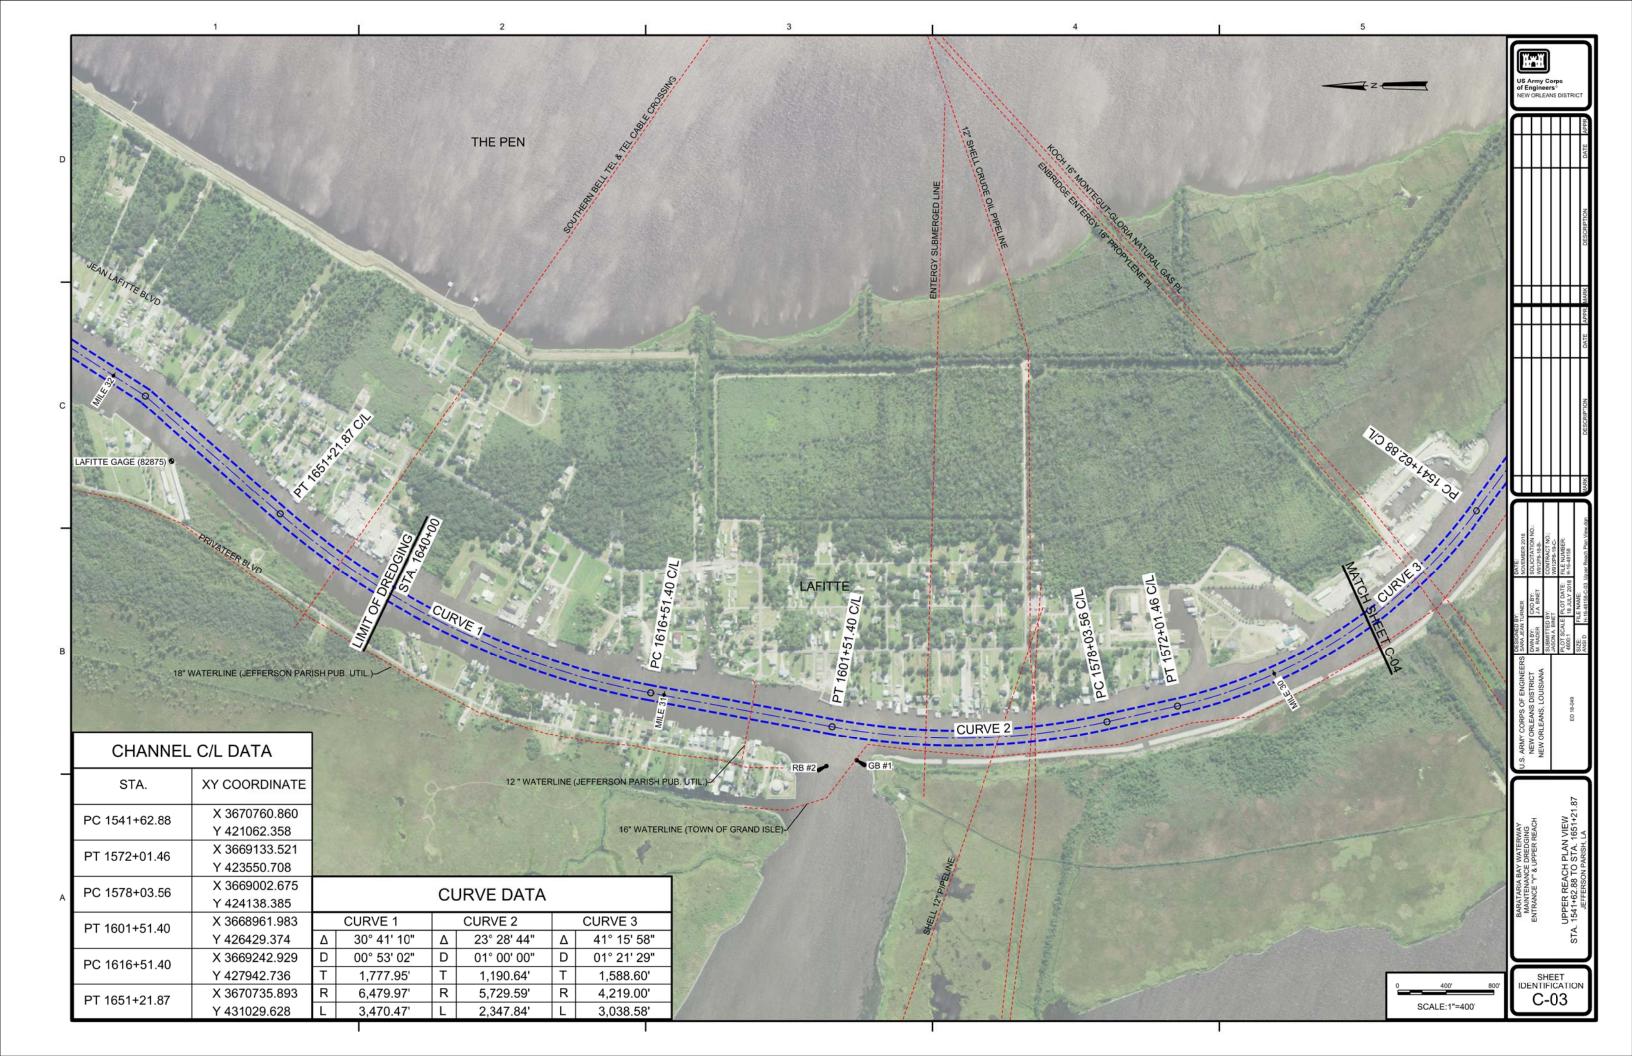

- 2. STATIONING: ALL STATION VALUES ARE ALONG, AND PERPENDICULAR, TO THE CHANNEL CENTERLINE. THE CHANNEL ALIGNMENT COORDINATES ARE SHOWN ON THE RESPECTIVE PLAN VIEW SHEETS (C-01 THROUGH C-05) FOR DREDGING LIMITS
- 3. RIVER MILES: RIVER MILES SHOWN ARE APPROXIMATE AND ARE FOR REFERENCE ONLY.
- 4. AZIMUTHS: ALL AZIMUTHS ARE GEODETIC AND ARE SHOWN IN THE SOUTHERN DIRECTION.
- 5. DATUMS: THE VERTICAL AND HORIZONTAL DATUMS ARE AS FOLLOWS: