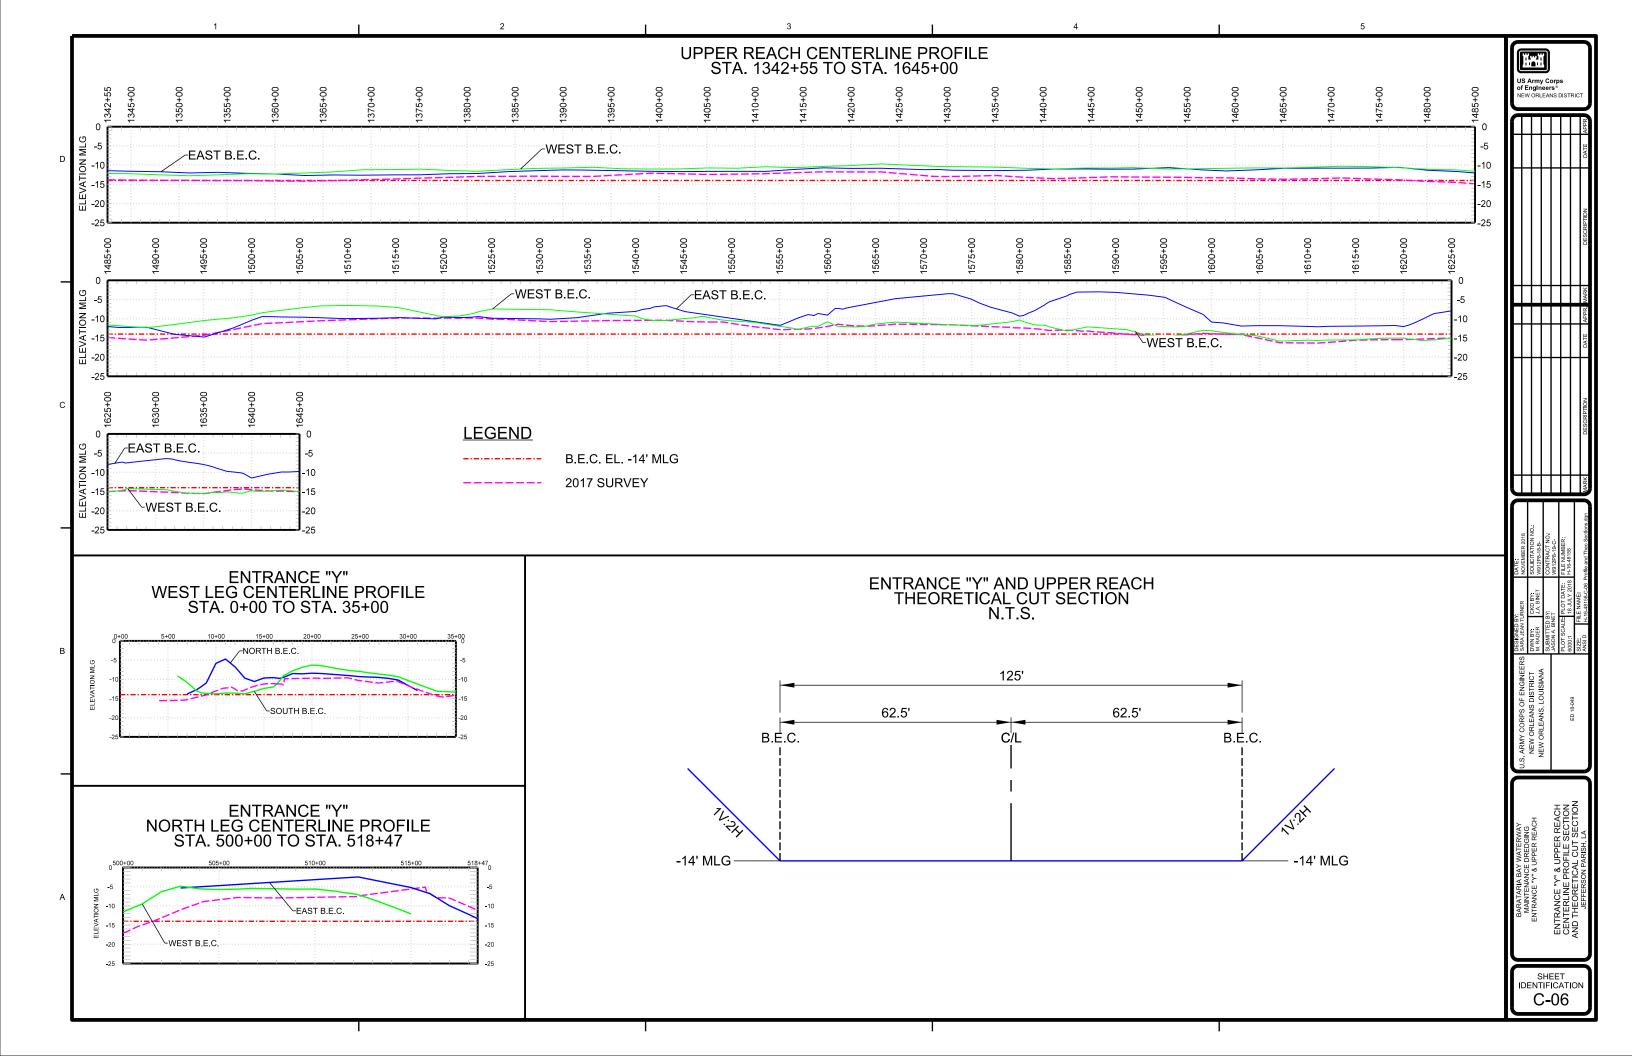

#### **GENERAL NOTES:**

1. LIMITS OF WORK: THE UPPER AND LOWER LIMITS OF DREDGING ARE AS FOLLOWS:

DREDGING - ENTRANCE "Y" WEST LEG

LOWER DREDGING LIMIT - CHANNEL CENTERLINE STATION 9+00.00 UPPER DREDGING LIMIT - CHANNEL CENTERLINE STATION 31+00.00

DREDGING - ENTRANCE "Y" NORTH LEG

LOWER DREDGING LIMIT - CHANNEL CENTERLINE STATION 500+00.00 UPPER DREDGING LIMIT - CHANNEL CENTERLINE STATION 516+97.48

DREDGING - BARATARIA BAY WATERWAY UPPER REACH

LOWER DREDGING LIMIT - CHANNEL CENTERLINE STATION 1342+55 UPPER DREDGING LIMIT - CHANNEL CENTERLINE STATION 1640+00

- 2. STATIONING: ALL STATION VALUES ARE ALONG, AND PERPENDICULAR, TO THE CHANNEL CENTERLINE. THE CHANNEL ALIGNMENT COORDINATES ARE SHOWN ON THE RESPECTIVE PLAN VIEW SHEETS (C-01 THROUGH C-05) FOR DREDGING LIMITS
- 3. RIVER MILES: RIVER MILES SHOWN ARE APPROXIMATE AND ARE FOR REFERENCE ONLY.
- 4. AZIMUTHS: ALL AZIMUTHS ARE GEODETIC AND ARE SHOWN IN THE SOUTHERN DIRECTION.
- 5. DATUMS: THE VERTICAL AND HORIZONTAL DATUMS ARE AS FOLLOWS:

VERTICAL DATUM - THE VERTICAL DATUM IS MLG (MEAN LOW GULF) AND ARE IN FEET.

HORIZONTAL DATUM - THE HORIZONTAL DATUM IS NAD 1983 STATE PLANE LOUISIANA SOUTH EXPRESSED IN SURVEY FOOT. ALL XY COORDINATES SHOWN ARE LOUISIANA STATE PLANE SOUTH (1702).

- 6. SURVEYS: EXISTING GROUND ELEVATIONS SHOWN ON ALL CROSS SECTIONS ARE BASED ON SURVEY DATA DATED NOVEMBER 2017, OBTAINED FROM MYN OPERATIONS DIVISION. GAGES USED DURING SURVEYS ARE SHOWN ON THIS SHEET, "TABULATION OF GAGES".
- 7. DISPOSAL AREAS:

UPPER REACH SOUTH PRAIRIE - DISPOSAL AREA IS LOCATED IN SHALLOW OPEN WATER AREA. ONE (1) DISCHARGE POINT IS LOCATED ON SHEET C-05. SOUTH PRAIRIE HAS PRIORITY OVER NORTH PRARIE.

- 8. AERIAL IMAGES: ALL AERIAL IMAGES SHOWN WERE FLOWN 2017.
- 9. NAVIGATION AIDS: ALL NAVIGATION AIDS SHOWN ARE IDENTIFIED REFERENCING NOAA CHART 11365, BARATARIA AND BAYOU LAFOURCHE WATERWAYS, DATA PULLED ...
- 10. BOTTOM WIDTH FOR DREDGE CUT IS 125'. BOTTOM ELEVATION FOR DREDGE CUT IS -14' MLG SIDE SLOPES FOR ALL DREDGE CUTS ARE 1V ON 2H. SEE SHEET C-06 FOR THEORETICAL CUT SECTION.
- 11. THE LOCATIONS, ALIGNMENTS AND CLEARANCES OF ALL PIPELINES SHALL BE VERIFIED IN THE FIELD BY THE CONTRACTOR PRIOR TO DREDGING IN THE AREA.
- 12. ALL MATERIAL DREDGED SHALL BE DEPOSITED IN DISPOSAL AREAS SHOWN. SEE SPECIFICATIONS FOR FURTHER DETAILS.
- 13. REQUIRED DREDGING MAY BE NON-CONTINUOUS. LIMITS OF DREDGING WILL BE VERIFIED BY MANDATORY PRELIMINARY SURVEYS AND BEFORE DREDGING CROSS SECTIONS.