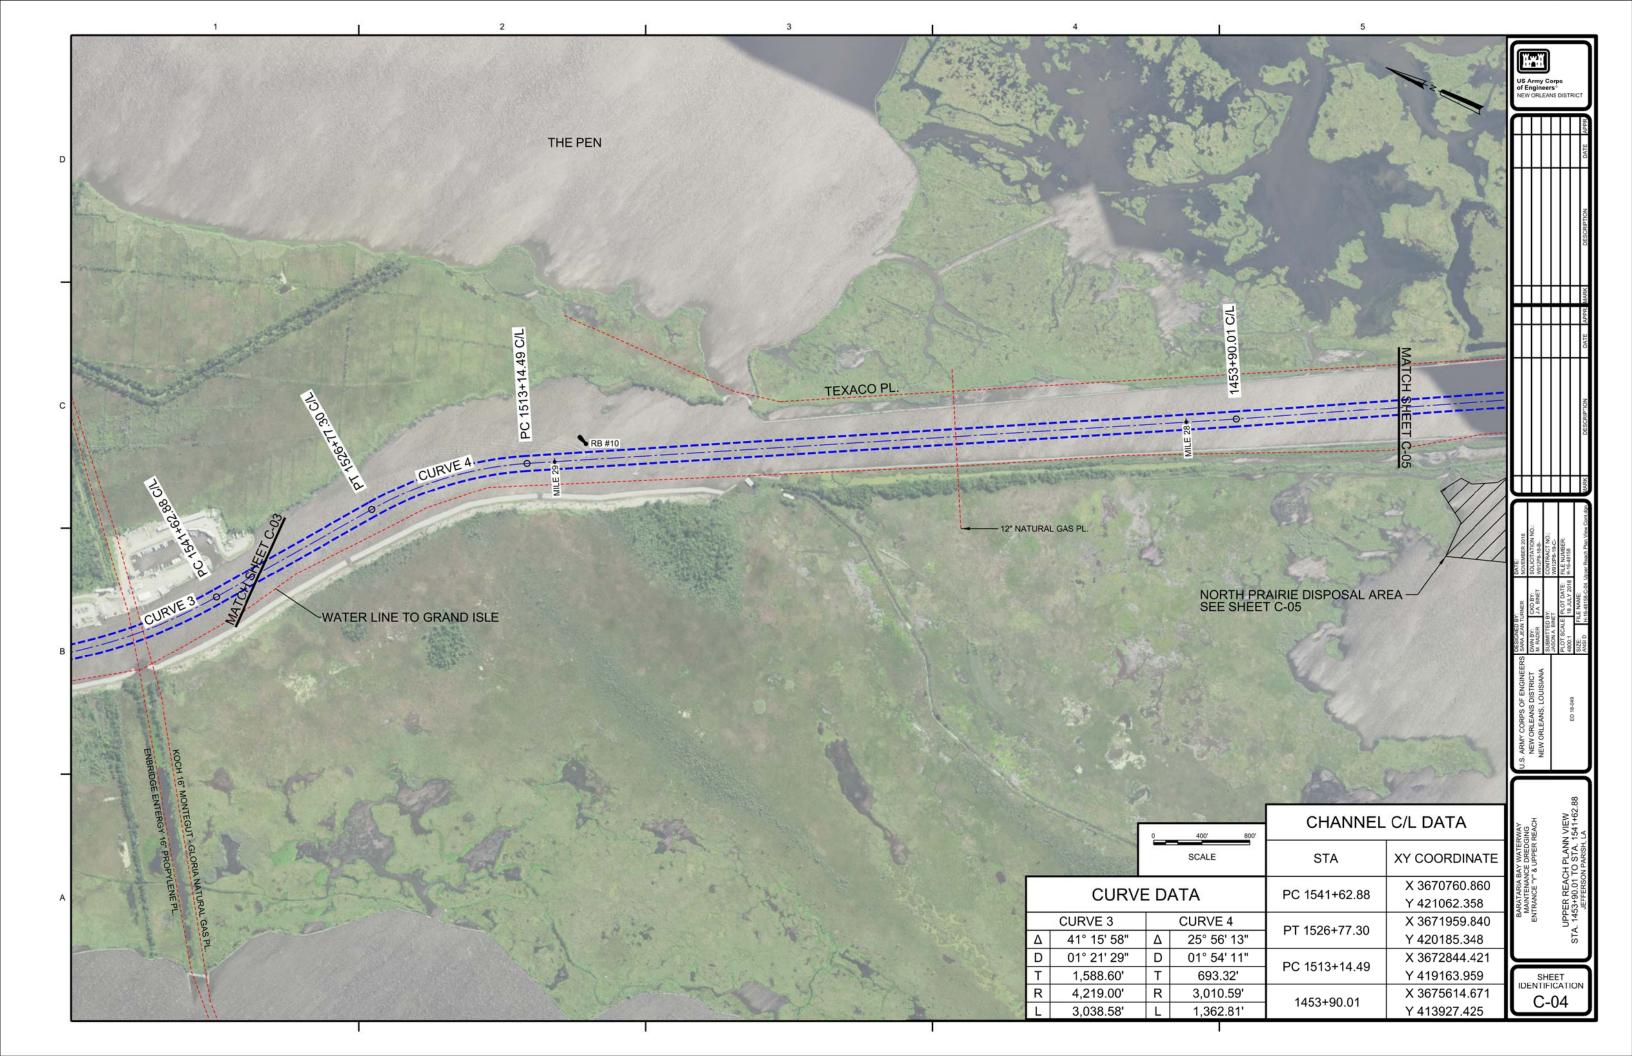

- 2. STATIONING: ALL STATION VALUES ARE ALONG, AND PERPENDICULAR, TO THE CHANNEL CENTERLINE. THE CHANNEL ALIGNMENT COORDINATES ARE SHOWN ON THE RESPECTIVE PLAN VIEW SHEETS (C-01 THROUGH C-05) FOR DREDGING LIMITS
- 3. RIVER MILES: RIVER MILES SHOWN ARE APPROXIMATE AND ARE FOR REFERENCE ONLY.
- 4. AZIMUTHS: ALL AZIMUTHS ARE GEODETIC AND ARE SHOWN IN THE SOUTHERN DIRECTION.
- 5. DATUMS: THE VERTICAL AND HORIZONTAL DATUMS ARE AS FOLLOWS: