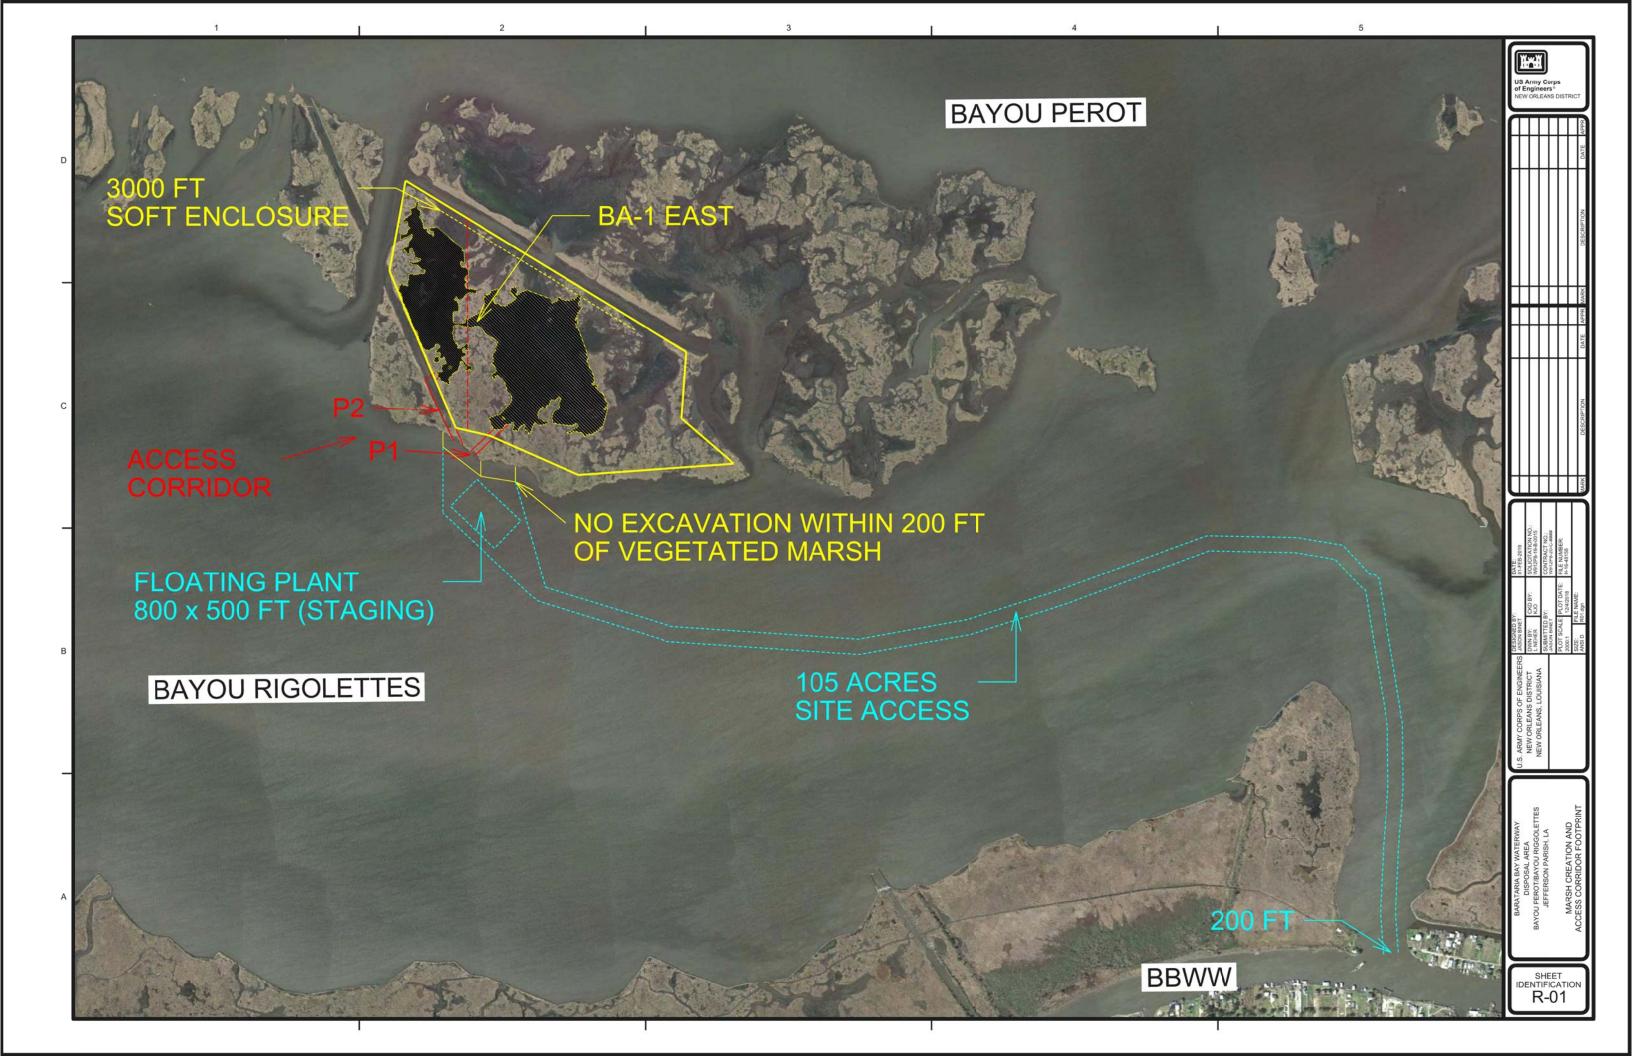

ENTRANCE "Y" DISPOSAL AREA - DISPOSAL AREA IS LOCATED IN SHALLOW OPEN WATER AREA. THREE (3) DISCHARGE POINTS ARE LOCATED ON SHEET C-02.

UPPER REACH NORTH PRAIRIE - DISPOSAL AREA IS LOCATED IN SHALLOW OPEN WATER AREA. ONE (1) DISCHARGE POINT IS LOCATED ON SHEET C-05. SOUTH PRAIRIE HAS PRIORITY OVER NORTH PRAIRIE.

UPPER REACH SOUTH PRAIRIE - DISPOSAL AREA IS LOCATED IN SHALLOW OPEN WATER AREA. ONE (1) DISCHARGE POINT IS LOCATED ON SHEET C-05. SOUTH PRAIRIE HAS PRIORITY OVER NORTH PRARIE.

- 8. AERIAL IMAGES: ALL AERIAL IMAGES SHOWN WERE FLOWN 2017.
- 9. NAVIGATION AIDS: ALL NAVIGATION AIDS SHOWN ARE IDENTIFIED REFERENCING NOAA CHART 11365, BARATARIA AND BAYOU LAFOURCHE WATERWAYS, DATA PULLED ...
- 10. BOTTOM WIDTH FOR DREDGE CUT IS 125'. BOTTOM ELEVATION FOR DREDGE CUT IS -14' MLG SIDE SLOPES FOR ALL DREDGE CUTS ARE 1V ON 2H. SEE SHEET C-06 FOR THEORETICAL CUT SECTION.
- 11. THE LOCATIONS, ALIGNMENTS AND CLEARANCES OF ALL PIPELINES SHALL BE VERIFIED IN THE FIELD BY THE CONTRACTOR PRIOR TO DREDGING IN THE AREA.
- 12. ALL MATERIAL DREDGED SHALL BE DEPOSITED IN DISPOSAL AREAS SHOWN. SEE SPECIFICATIONS FOR FURTHER DETAILS.
- 13. REQUIRED DREDGING MAY BE NON-CONTINUOUS. LIMITS OF DREDGING WILL BE VERIFIED BY MANDATORY PRELIMINARY SURVEYS AND BEFORE DREDGING CROSS SECTIONS.