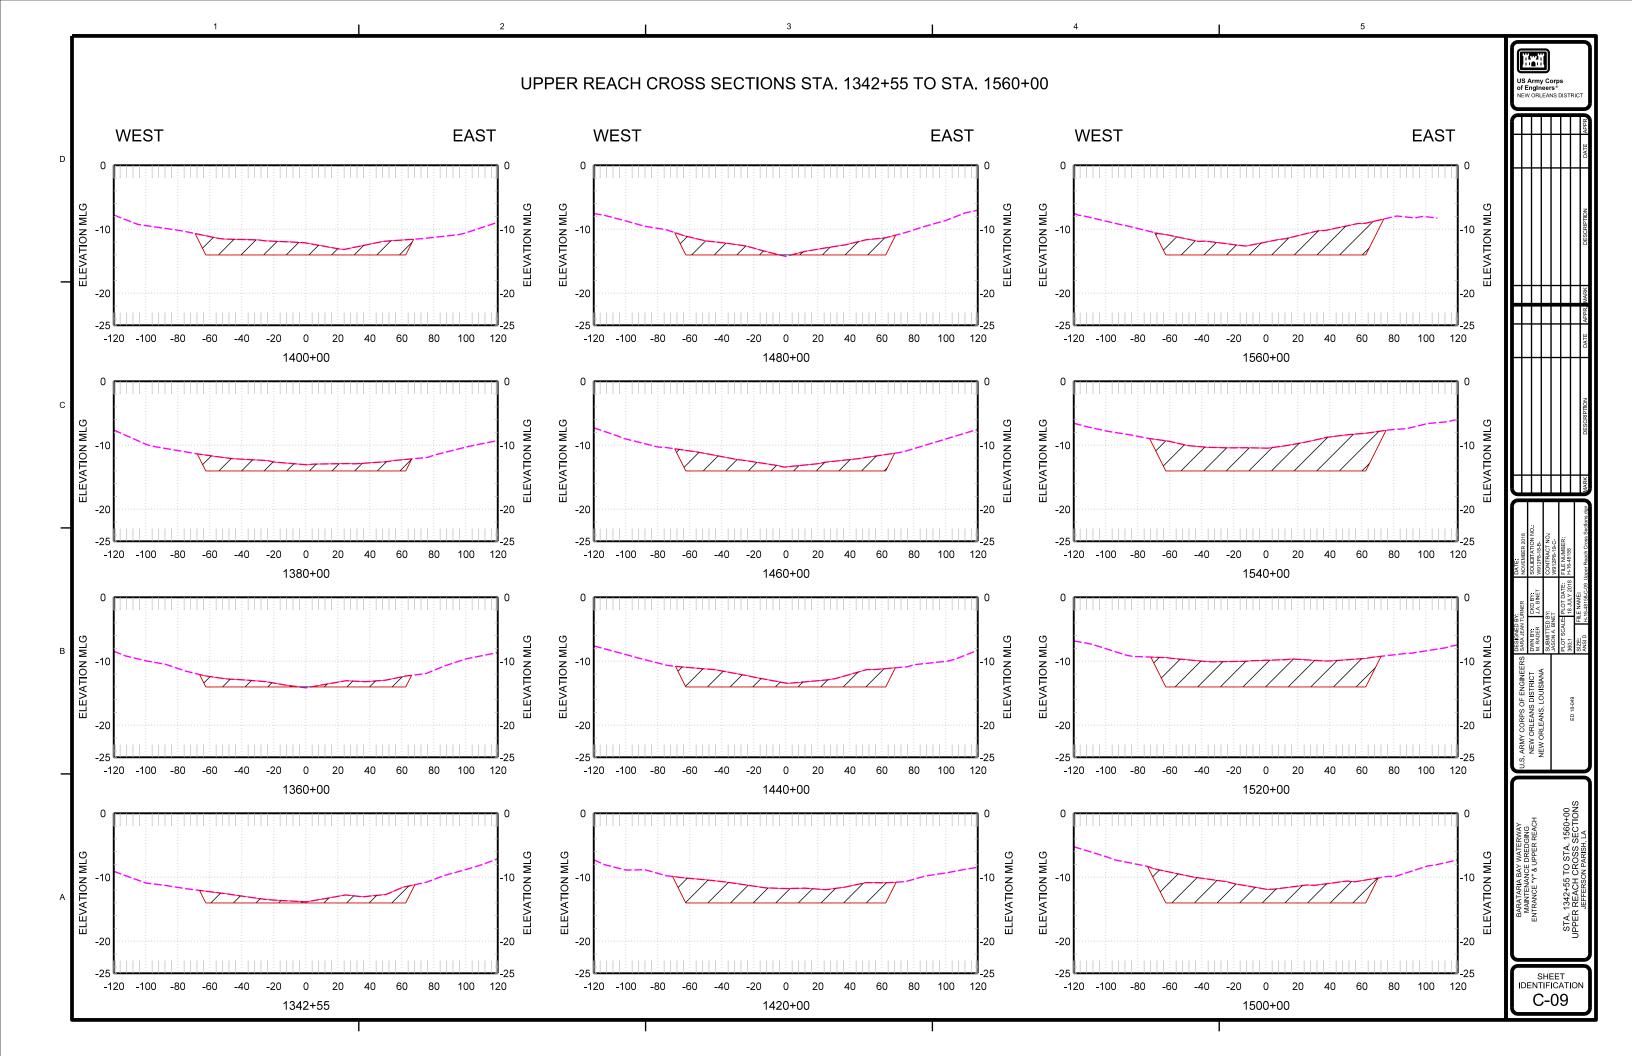

DREDGING - ENTRANCE "Y" NORTH LEG

LOWER DREDGING LIMIT - CHANNEL CENTERLINE STATION 500+00.00 UPPER DREDGING LIMIT - CHANNEL CENTERLINE STATION 516+97.48

DREDGING - BARATARIA BAY WATERWAY UPPER REACH

LOWER DREDGING LIMIT - CHANNEL CENTERLINE STATION 1342+55 UPPER DREDGING LIMIT - CHANNEL CENTERLINE STATION 1640+00

- 6. SURVEYS: EXISTING GROUND ELEVATIONS SHOWN ON ALL CROSS SECTIONS ARE BASED ON SURVEY DATA DATED NOVEMBER 2017, OBTAINED FROM MYN OPERATIONS DIVISION. GAGES USED DURING SURVEYS ARE SHOWN ON THIS SHEET, "TABULATION OF GAGES".
- 7. DISPOSAL AREAS:

UPPER REACH SOUTH PRAIRIE - DISPOSAL AREA IS LOCATED IN SHALLOW OPEN WATER AREA. ONE (1) DISCHARGE POINT IS LOCATED ON SHEET C-05. SOUTH PRAIRIE HAS PRIORITY OVER NORTH PRARIE.

- 8. AERIAL IMAGES: ALL AERIAL IMAGES SHOWN WERE FLOWN 2017.
- 9. NAVIGATION AIDS: ALL NAVIGATION AIDS SHOWN ARE IDENTIFIED REFERENCING NOAA CHART 11365, BARATARIA AND BAYOU LAFOURCHE WATERWAYS, DATA PULLED ...
- 10. BOTTOM WIDTH FOR DREDGE CUT IS 125'. BOTTOM ELEVATION FOR DREDGE CUT IS -14' MLG SIDE SLOPES FOR ALL DREDGE CUTS ARE 1V ON 2H. SEE SHEET C-06 FOR THEORETICAL CUT SECTION.
- 11. THE LOCATIONS, ALIGNMENTS AND CLEARANCES OF ALL PIPELINES SHALL BE VERIFIED IN THE FIELD BY THE CONTRACTOR PRIOR TO DREDGING IN THE AREA.
- 12. ALL MATERIAL DREDGED SHALL BE DEPOSITED IN DISPOSAL AREAS SHOWN. SEE SPECIFICATIONS FOR FURTHER DETAILS.
- 13. REQUIRED DREDGING MAY BE NON-CONTINUOUS. LIMITS OF DREDGING WILL BE VERIFIED BY MANDATORY PRELIMINARY SURVEYS AND BEFORE DREDGING CROSS SECTIONS.