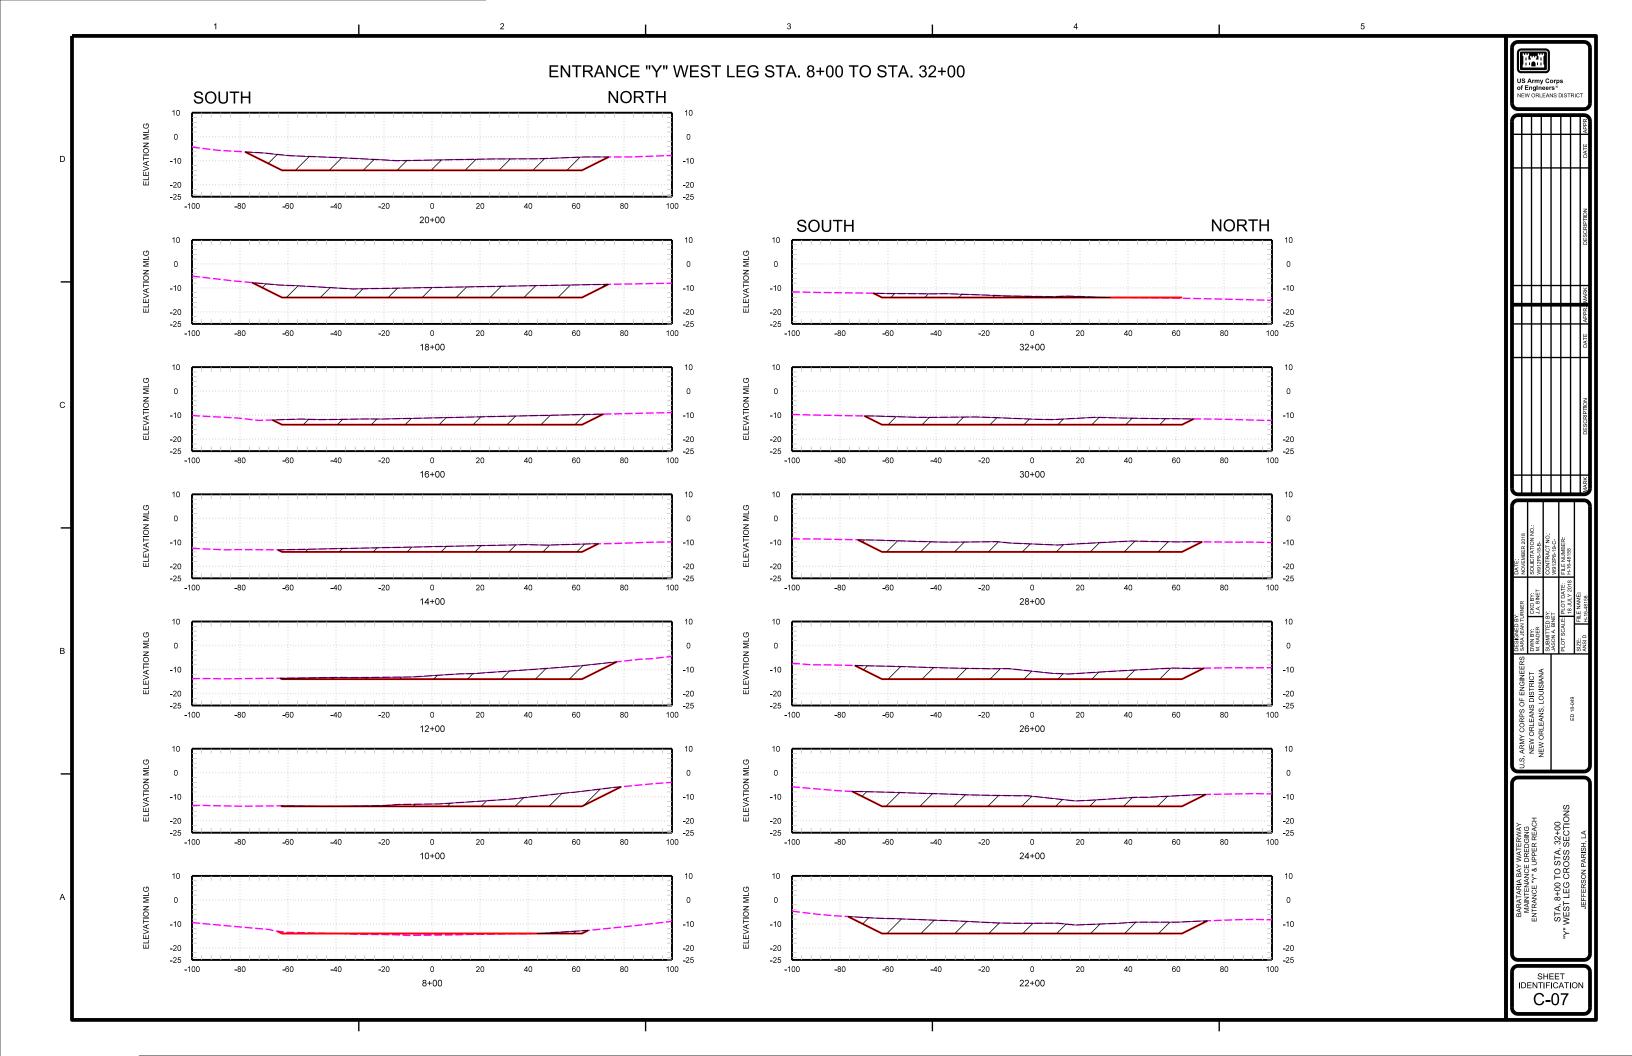

#### **GENERAL NOTES:**

1. LIMITS OF WORK: THE UPPER AND LOWER LIMITS OF DREDGING ARE AS FOLLOWS:

DREDGING - ENTRANCE "Y" WEST LEG

LOWER DREDGING LIMIT - CHANNEL CENTERLINE STATION 9+00.00 UPPER DREDGING LIMIT - CHANNEL CENTERLINE STATION 31+00.00

- 6. SURVEYS: EXISTING GROUND ELEVATIONS SHOWN ON ALL CROSS SECTIONS ARE BASED ON SURVEY DATA DATED NOVEMBER 2017, OBTAINED FROM MYN OPERATIONS DIVISION. GAGES USED DURING SURVEYS ARE SHOWN ON THIS SHEET, "TABULATION OF GAGES".
- 7. DISPOSAL AREAS:

UPPER REACH SOUTH PRAIRIE - DISPOSAL AREA IS LOCATED IN SHALLOW OPEN WATER AREA. ONE (1) DISCHARGE POINT IS LOCATED ON SHEET C-05. SOUTH PRAIRIE HAS PRIORITY OVER NORTH PRARIE.

- 8. AERIAL IMAGES: ALL AERIAL IMAGES SHOWN WERE FLOWN 2017.
- 9. NAVIGATION AIDS: ALL NAVIGATION AIDS SHOWN ARE IDENTIFIED REFERENCING NOAA CHART 11365, BARATARIA AND BAYOU LAFOURCHE WATERWAYS, DATA PULLED ...
- 10. BOTTOM WIDTH FOR DREDGE CUT IS 125'. BOTTOM ELEVATION FOR DREDGE CUT IS -14' MLG SIDE SLOPES FOR ALL DREDGE CUTS ARE 1V ON 2H. SEE SHEET C-06 FOR THEORETICAL CUT SECTION.
- 11. THE LOCATIONS, ALIGNMENTS AND CLEARANCES OF ALL PIPELINES SHALL BE VERIFIED IN THE FIELD BY THE CONTRACTOR PRIOR TO DREDGING IN THE AREA.
- 12. ALL MATERIAL DREDGED SHALL BE DEPOSITED IN DISPOSAL AREAS SHOWN. SEE SPECIFICATIONS FOR FURTHER DETAILS.
- 13. REQUIRED DREDGING MAY BE NON-CONTINUOUS. LIMITS OF DREDGING WILL BE VERIFIED BY MANDATORY PRELIMINARY SURVEYS AND BEFORE DREDGING CROSS SECTIONS.