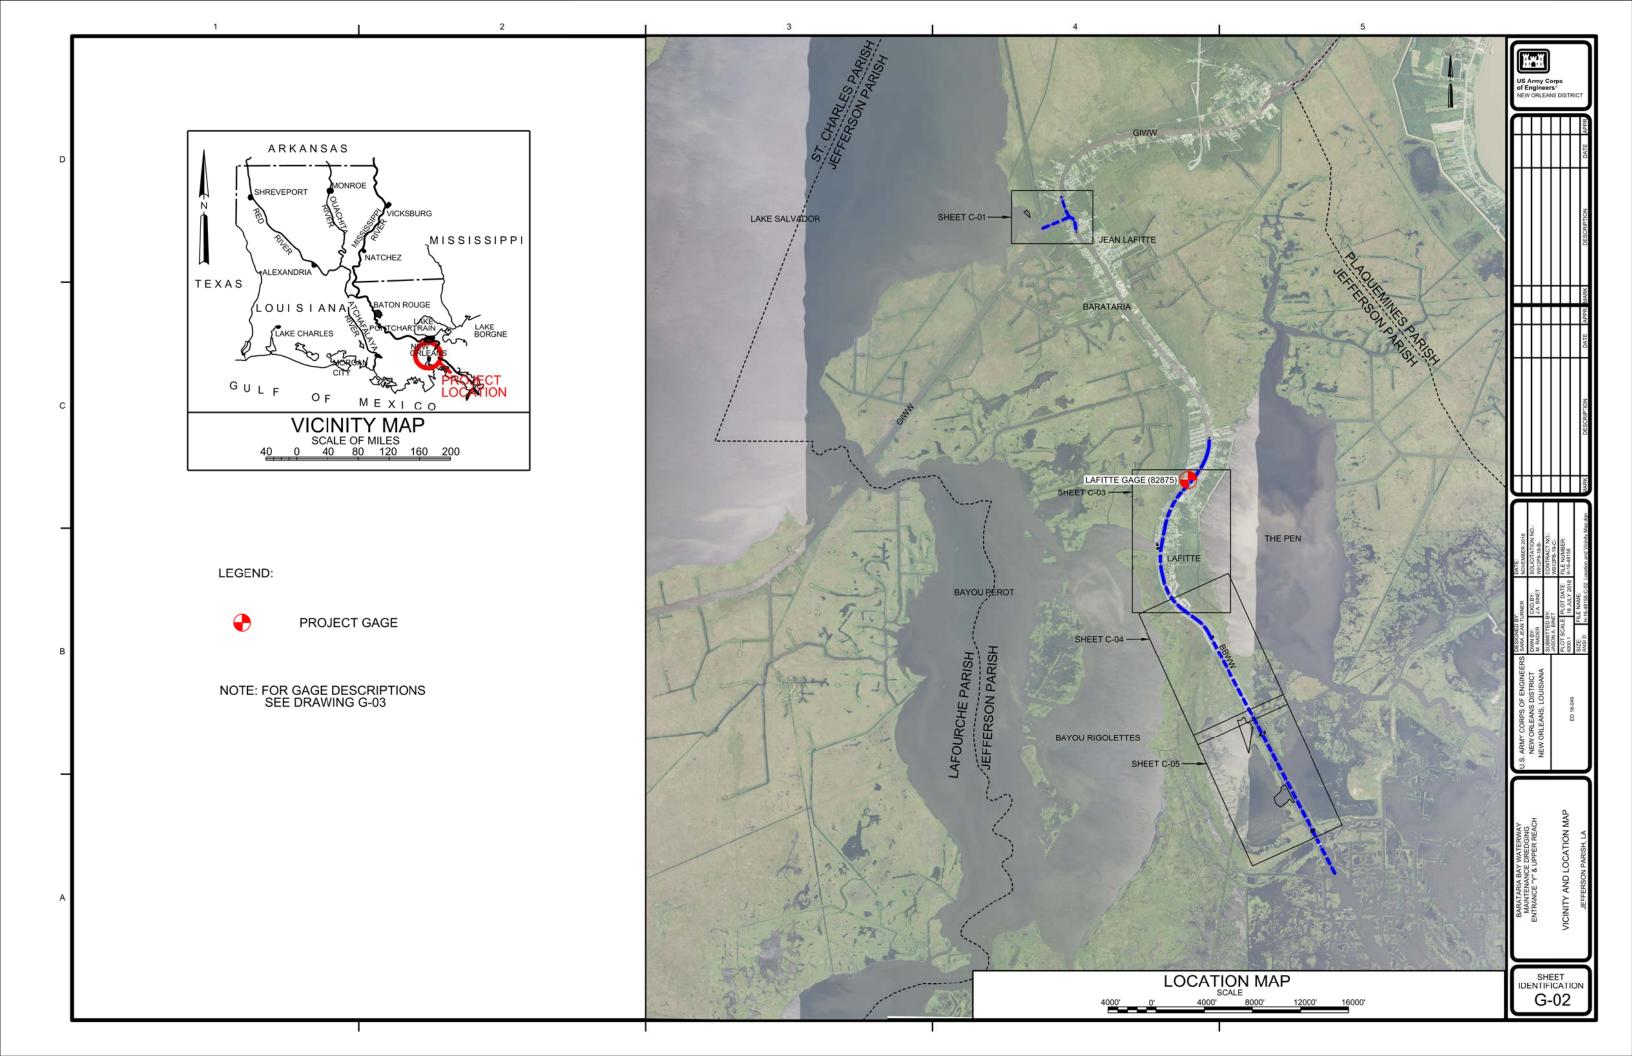

#### **GENERAL NOTES:**

1. LIMITS OF WORK: THE UPPER AND LOWER LIMITS OF DREDGING ARE AS FOLLOWS:

DREDGING - ENTRANCE "Y" WEST LEG

LOWER DREDGING LIMIT - CHANNEL CENTERLINE STATION 9+00.00 UPPER DREDGING LIMIT - CHANNEL CENTERLINE STATION 31+00.00

DREDGING - ENTRANCE "Y" NORTH LEG

LOWER DREDGING LIMIT - CHANNEL CENTERLINE STATION 500+00.00 UPPER DREDGING LIMIT - CHANNEL CENTERLINE STATION 516+97.48

DREDGING - BARATARIA BAY WATERWAY UPPER REACH

LOWER DREDGING LIMIT - CHANNEL CENTERLINE STATION 1342+55 UPPER DREDGING LIMIT - CHANNEL CENTERLINE STATION 1640+00

- 2. STATIONING: ALL STATION VALUES ARE ALONG, AND PERPENDICULAR, TO THE CHANNEL CENTERLINE. THE CHANNEL ALIGNMENT COORDINATES ARE SHOWN ON THE RESPECTIVE PLAN VIEW SHEETS (C-01 THROUGH C-05) FOR DREDGING LIMITS
- 3. RIVER MILES: RIVER MILES SHOWN ARE APPROXIMATE AND ARE FOR REFERENCE ONLY.
- 4. AZIMUTHS: ALL AZIMUTHS ARE GEODETIC AND ARE SHOWN IN THE SOUTHERN DIRECTION.
- 5. DATUMS: THE VERTICAL AND HORIZONTAL DATUMS ARE AS FOLLOWS: