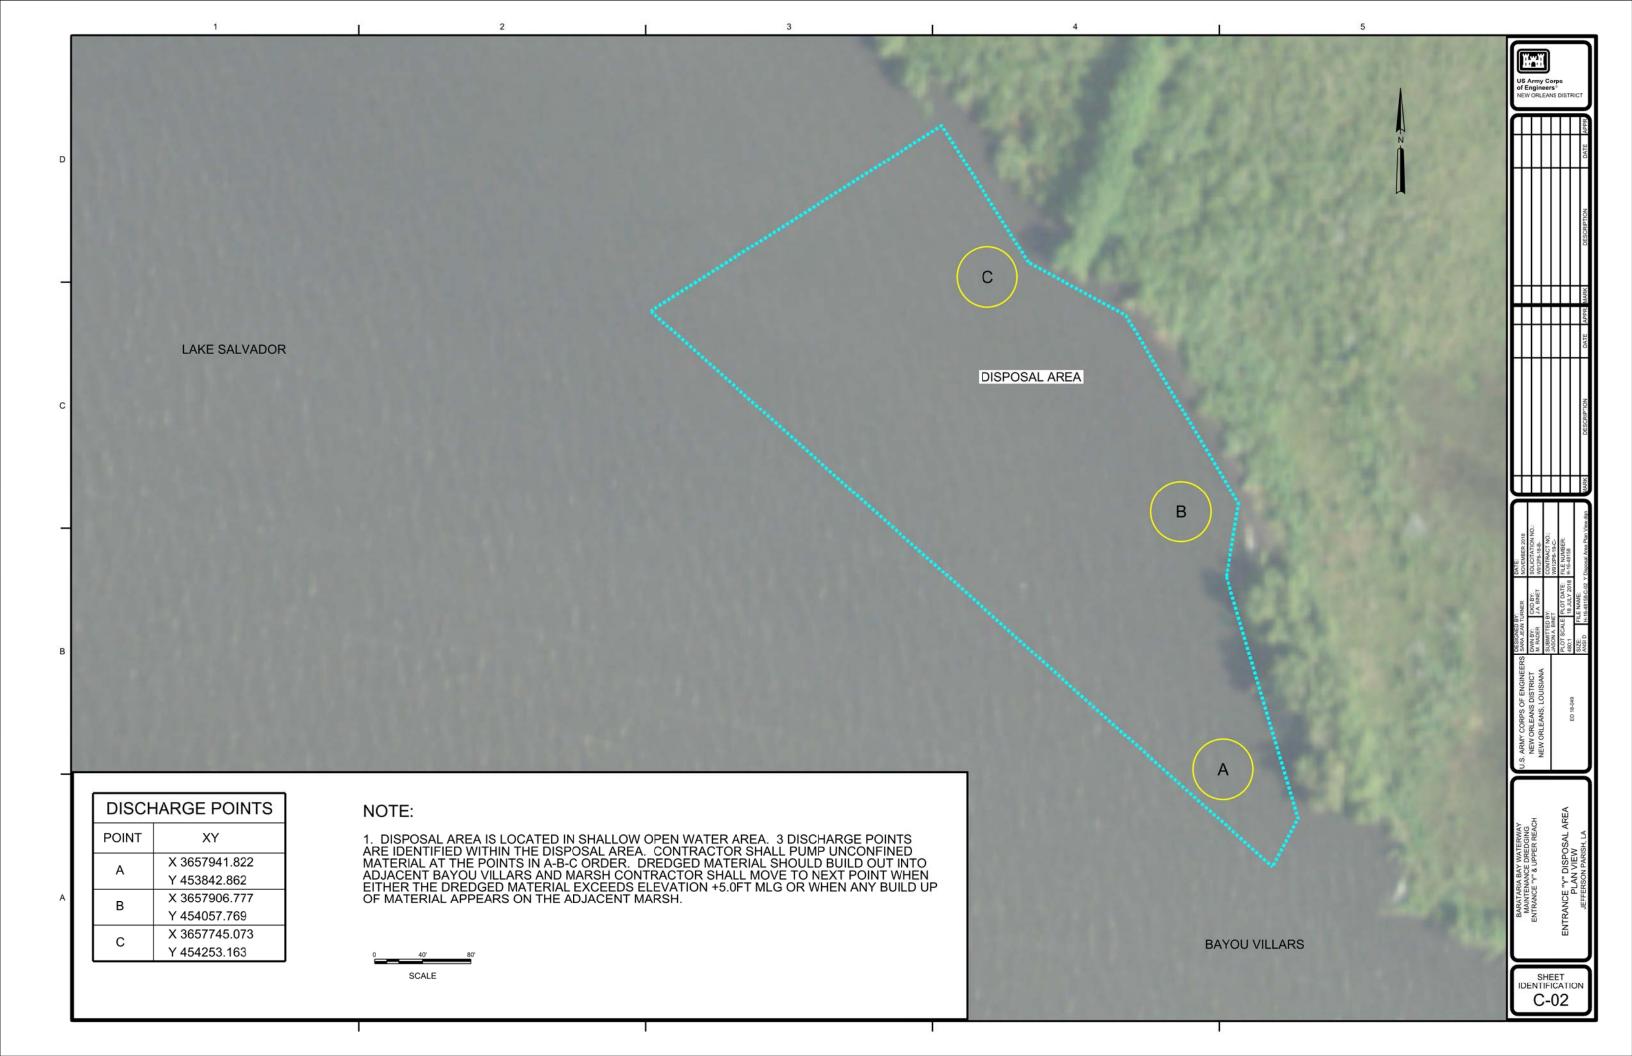

ENTRANCE "Y" DISPOSAL AREA - DISPOSAL AREA IS LOCATED IN SHALLOW OPEN WATER AREA. THREE (3) DISCHARGE POINTS ARE LOCATED ON SHEET C-02.

UPPER REACH NORTH PRAIRIE - DISPOSAL AREA IS LOCATED IN SHALLOW OPEN WATER AREA. ONE (1) DISCHARGE POINT IS LOCATED ON SHEET C-05. SOUTH PRAIRIE HAS PRIORITY OVER NORTH PRAIRIE.