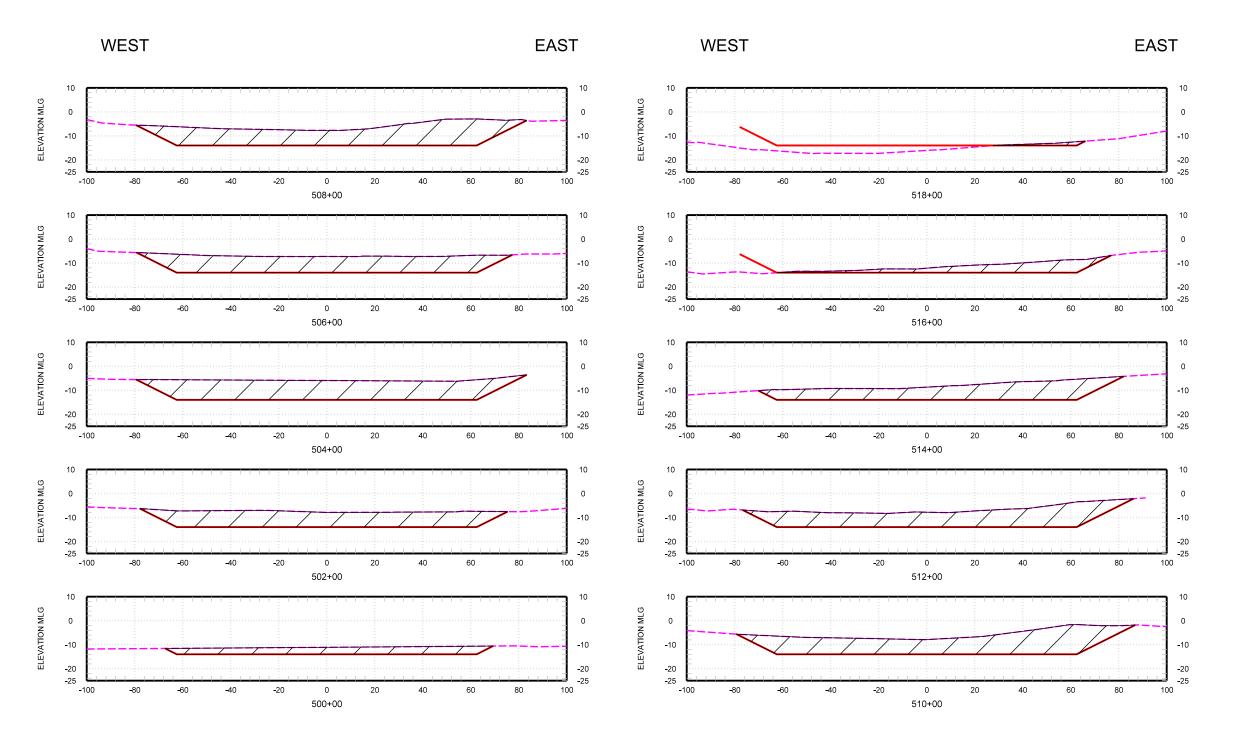

DREDGING - ENTRANCE "Y" NORTH LEG

LOWER DREDGING LIMIT - CHANNEL CENTERLINE STATION 500+00.00 UPPER DREDGING LIMIT - CHANNEL CENTERLINE STATION 516+97.48

DREDGING - BARATARIA BAY WATERWAY UPPER REACH

LOWER DREDGING LIMIT - CHANNEL CENTERLINE STATION 1342+55 UPPER DREDGING LIMIT - CHANNEL CENTERLINE STATION 1640+00

- 6. SURVEYS: EXISTING GROUND ELEVATIONS SHOWN ON ALL CROSS SECTIONS ARE BASED ON SURVEY DATA DATED NOVEMBER 2017, OBTAINED FROM MYN OPERATIONS DIVISION. GAGES USED DURING SURVEYS ARE SHOWN ON THIS SHEET, "TABULATION OF GAGES".
- 7. DISPOSAL AREAS:

UPPER REACH SOUTH PRAIRIE - DISPOSAL AREA IS LOCATED IN SHALLOW OPEN WATER AREA. ONE (1) DISCHARGE POINT IS LOCATED ON SHEET C-05. SOUTH PRAIRIE HAS PRIORITY OVER NORTH PRARIE.

- 8. AERIAL IMAGES: ALL AERIAL IMAGES SHOWN WERE FLOWN 2017.
- 9. NAVIGATION AIDS: ALL NAVIGATION AIDS SHOWN ARE IDENTIFIED REFERENCING NOAA CHART 11365, BARATARIA AND BAYOU LAFOURCHE WATERWAYS, DATA PULLED ...
- 10. BOTTOM WIDTH FOR DREDGE CUT IS 125'. BOTTOM ELEVATION FOR DREDGE CUT IS -14' MLG SIDE SLOPES FOR ALL DREDGE CUTS ARE 1V ON 2H. SEE SHEET C-06 FOR THEORETICAL CUT SECTION.
- 11. THE LOCATIONS, ALIGNMENTS AND CLEARANCES OF ALL PIPELINES SHALL BE VERIFIED IN THE FIELD BY THE CONTRACTOR PRIOR TO DREDGING IN THE AREA.
- 12. ALL MATERIAL DREDGED SHALL BE DEPOSITED IN DISPOSAL AREAS SHOWN. SEE SPECIFICATIONS FOR FURTHER DETAILS.
- 13. REQUIRED DREDGING MAY BE NON-CONTINUOUS. LIMITS OF DREDGING WILL BE VERIFIED BY MANDATORY PRELIMINARY SURVEYS AND BEFORE DREDGING CROSS SECTIONS.

### ENTRANCE "Y" NORTH LEG STA. 500+00 TO STA. 518+00

| ĺ           | Į    |             |      |      | I    |             |      | Í    |
|-------------|------|-------------|------|------|------|-------------|------|------|
| Ē           |      |             |      |      |      |             |      |      |
|             |      |             |      |      |      |             |      |      |
| ·           |      |             |      |      | 1    |             |      |      |
| ,           |      |             |      |      |      |             |      |      |
|             |      |             |      |      |      |             |      |      |
|             |      |             |      |      | Г    |             |      |      |
|             |      |             |      |      |      |             |      |      |
| Ī           |      |             |      |      | Г    |             |      |      |
| sctlons.dgn | MARK | DESCRIPTION | DATE | APPR | MARK | DESCRIPTION | DATE | APPR |
| Ì           |      |             |      |      | ı    |             |      | Ì    |

BAAN KANA BAY WAL EKWAY
MANTENANCE DEBOGING
ENTRANCE "Y" & UPPER REACH
STA. 500+00 TO STA. 518+00
"Y" NORTH LEG CROSS SECTION!

SHEET IDENTIFICATION C-08