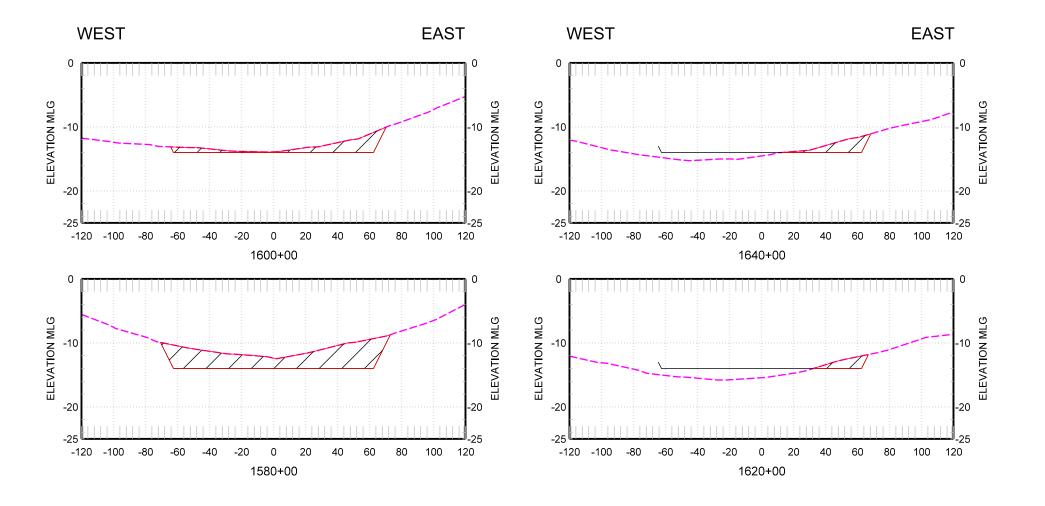

DREDGING - ENTRANCE "Y" NORTH LEG

LOWER DREDGING LIMIT - CHANNEL CENTERLINE STATION 500+00.00 UPPER DREDGING LIMIT - CHANNEL CENTERLINE STATION 516+97.48

DREDGING - BARATARIA BAY WATERWAY UPPER REACH

LOWER DREDGING LIMIT - CHANNEL CENTERLINE STATION 1342+55 UPPER DREDGING LIMIT - CHANNEL CENTERLINE STATION 1640+00

- 6. SURVEYS: EXISTING GROUND ELEVATIONS SHOWN ON ALL CROSS SECTIONS ARE BASED ON SURVEY DATA DATED NOVEMBER 2017, OBTAINED FROM MYN OPERATIONS DIVISION. GAGES USED DURING SURVEYS ARE SHOWN ON THIS SHEET, "TABULATION OF GAGES".
- 7. DISPOSAL AREAS:

#### UPPER REACH CROSS SECTIONS STA. 1580+00 TO STA. 1640+00

SHEET IDENTIFICATION C-10