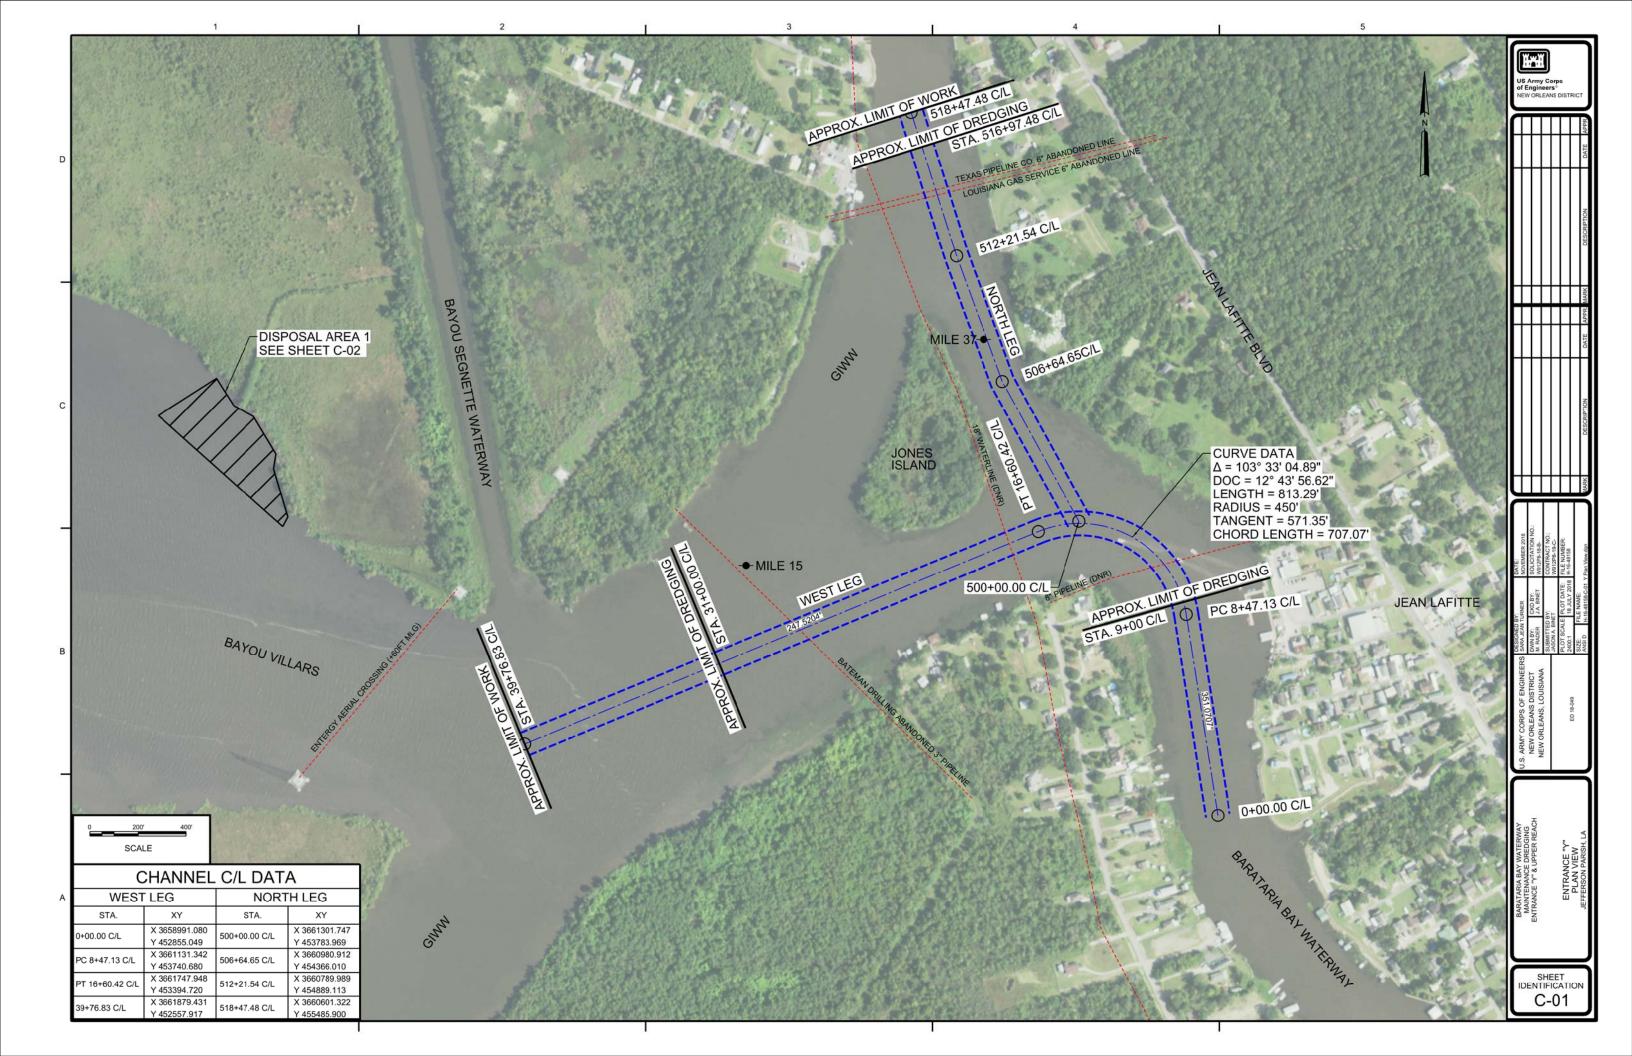

#### **GENERAL NOTES:**

1. LIMITS OF WORK: THE UPPER AND LOWER LIMITS OF DREDGING ARE AS FOLLOWS:

DREDGING - ENTRANCE "Y" WEST LEG

LOWER DREDGING LIMIT - CHANNEL CENTERLINE STATION 9+00.00 UPPER DREDGING LIMIT - CHANNEL CENTERLINE STATION 31+00.00

- 2. STATIONING: ALL STATION VALUES ARE ALONG, AND PERPENDICULAR, TO THE CHANNEL CENTERLINE. THE CHANNEL ALIGNMENT COORDINATES ARE SHOWN ON THE RESPECTIVE PLAN VIEW SHEETS (C-01 THROUGH C-05) FOR DREDGING LIMITS
- 3. RIVER MILES: RIVER MILES SHOWN ARE APPROXIMATE AND ARE FOR REFERENCE ONLY.
- 4. AZIMUTHS: ALL AZIMUTHS ARE GEODETIC AND ARE SHOWN IN THE SOUTHERN DIRECTION.
- 5. DATUMS: THE VERTICAL AND HORIZONTAL DATUMS ARE AS FOLLOWS:

ENTRANCE "Y" DISPOSAL AREA - DISPOSAL AREA IS LOCATED IN SHALLOW OPEN WATER AREA. THREE (3) DISCHARGE POINTS ARE LOCATED ON SHEET C-02.

UPPER REACH NORTH PRAIRIE - DISPOSAL AREA IS LOCATED IN SHALLOW OPEN WATER AREA. ONE (1) DISCHARGE POINT IS LOCATED ON SHEET C-05. SOUTH PRAIRIE HAS PRIORITY OVER NORTH PRAIRIE.

UPPER REACH SOUTH PRAIRIE - DISPOSAL AREA IS LOCATED IN SHALLOW OPEN WATER AREA. ONE (1) DISCHARGE POINT IS LOCATED ON SHEET C-05. SOUTH PRAIRIE HAS PRIORITY OVER NORTH PRARIE.

- 8. AERIAL IMAGES: ALL AERIAL IMAGES SHOWN WERE FLOWN 2017.
- 9. NAVIGATION AIDS: ALL NAVIGATION AIDS SHOWN ARE IDENTIFIED REFERENCING NOAA CHART 11365, BARATARIA AND BAYOU LAFOURCHE WATERWAYS, DATA PULLED ...
- 10. BOTTOM WIDTH FOR DREDGE CUT IS 125'. BOTTOM ELEVATION FOR DREDGE CUT IS -14' MLG SIDE SLOPES FOR ALL DREDGE CUTS ARE 1V ON 2H. SEE SHEET C-06 FOR THEORETICAL CUT SECTION.
- 11. THE LOCATIONS, ALIGNMENTS AND CLEARANCES OF ALL PIPELINES SHALL BE VERIFIED IN THE FIELD BY THE CONTRACTOR PRIOR TO DREDGING IN THE AREA.
- 12. ALL MATERIAL DREDGED SHALL BE DEPOSITED IN DISPOSAL AREAS SHOWN. SEE SPECIFICATIONS FOR FURTHER DETAILS.
- 13. REQUIRED DREDGING MAY BE NON-CONTINUOUS. LIMITS OF DREDGING WILL BE VERIFIED BY MANDATORY PRELIMINARY SURVEYS AND BEFORE DREDGING CROSS SECTIONS.