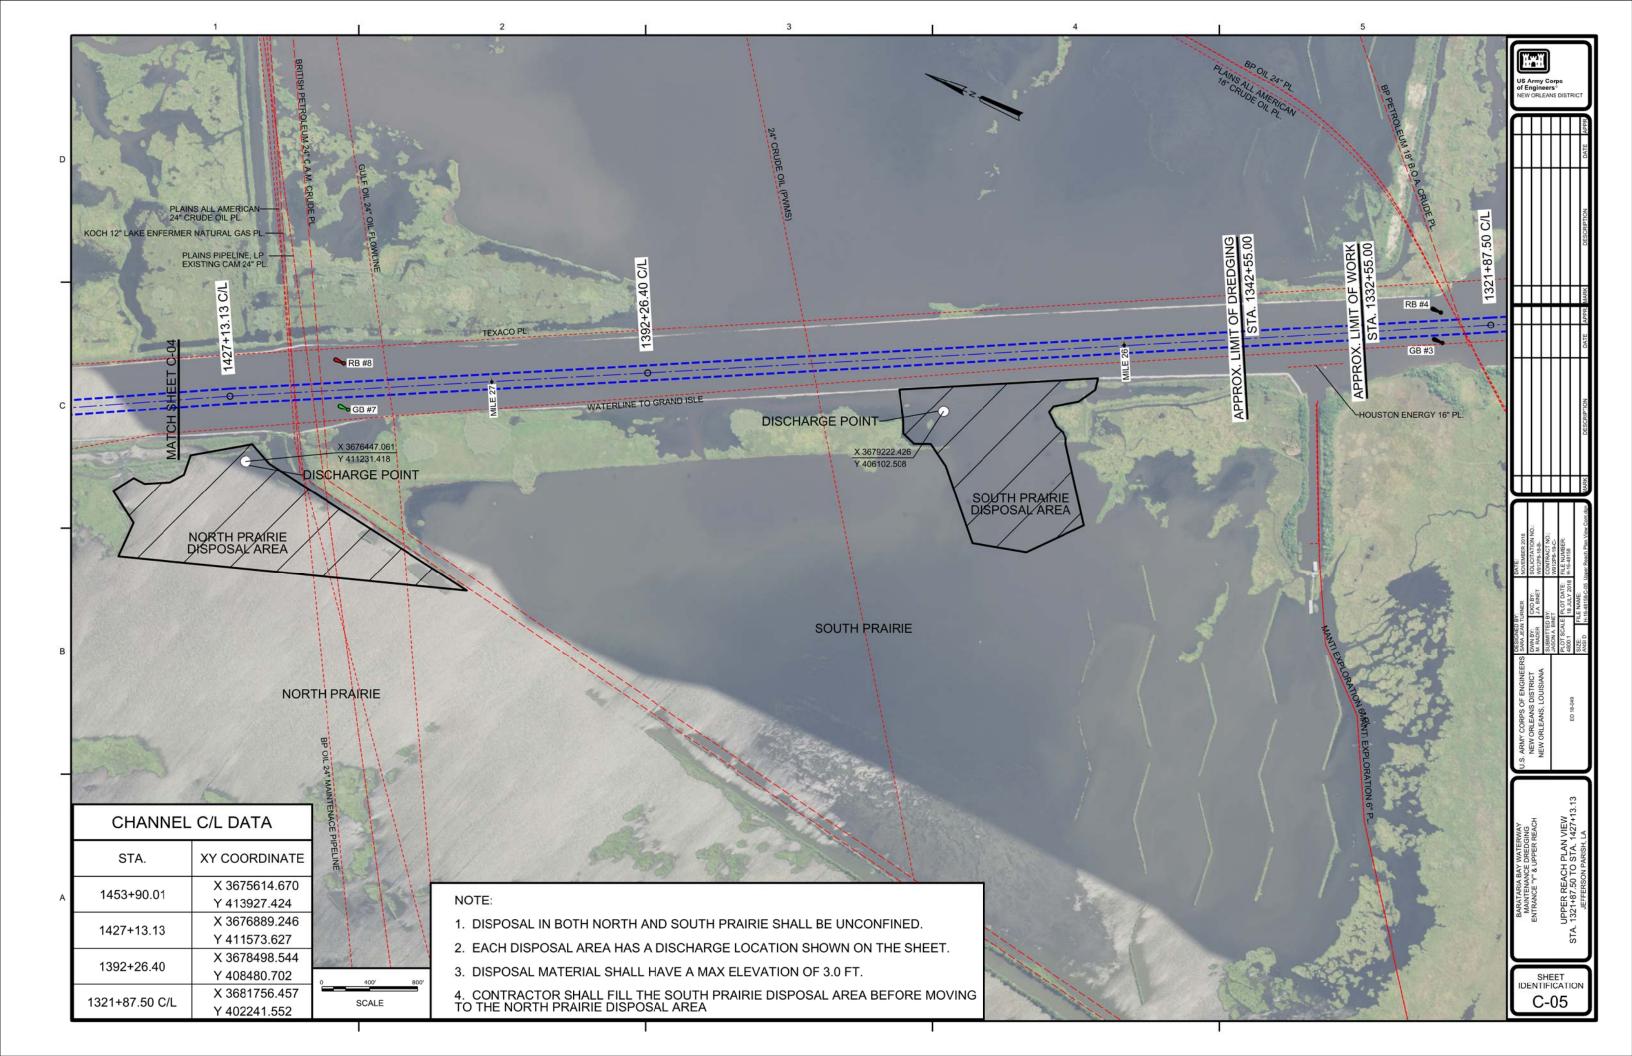

ENTRANCE "Y" DISPOSAL AREA - DISPOSAL AREA IS LOCATED IN SHALLOW OPEN WATER AREA. THREE (3) DISCHARGE POINTS ARE LOCATED ON SHEET C-02.

UPPER REACH NORTH PRAIRIE - DISPOSAL AREA IS LOCATED IN SHALLOW OPEN WATER AREA. ONE (1) DISCHARGE POINT IS LOCATED ON SHEET C-05. SOUTH PRAIRIE HAS PRIORITY OVER NORTH PRAIRIE.

UPPER REACH SOUTH PRAIRIE - DISPOSAL AREA IS LOCATED IN SHALLOW OPEN WATER AREA. ONE (1) DISCHARGE POINT IS LOCATED ON SHEET C-05. SOUTH PRAIRIE HAS PRIORITY OVER NORTH PRARIE.

- 8. AERIAL IMAGES: ALL AERIAL IMAGES SHOWN WERE FLOWN 2017.
- 9. NAVIGATION AIDS: ALL NAVIGATION AIDS SHOWN ARE IDENTIFIED REFERENCING NOAA CHART 11365, BARATARIA AND BAYOU LAFOURCHE WATERWAYS, DATA PULLED ...
- 10. BOTTOM WIDTH FOR DREDGE CUT IS 125'. BOTTOM ELEVATION FOR DREDGE CUT IS -14' MLG SIDE SLOPES FOR ALL DREDGE CUTS ARE 1V ON 2H. SEE SHEET C-06 FOR THEORETICAL CUT SECTION.
- 11. THE LOCATIONS, ALIGNMENTS AND CLEARANCES OF ALL PIPELINES SHALL BE VERIFIED IN THE FIELD BY THE CONTRACTOR PRIOR TO DREDGING IN THE AREA.
- 12. ALL MATERIAL DREDGED SHALL BE DEPOSITED IN DISPOSAL AREAS SHOWN. SEE SPECIFICATIONS FOR FURTHER DETAILS.
- 13. REQUIRED DREDGING MAY BE NON-CONTINUOUS. LIMITS OF DREDGING WILL BE VERIFIED BY MANDATORY PRELIMINARY SURVEYS AND BEFORE DREDGING CROSS SECTIONS.